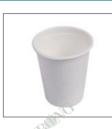

|                      | JR-CH32032 | JR-PR32006 | JR-PR32007 | JR-OP32009   | JR-OP32010     | ĺ |
|----------------------|------------|------------|------------|--------------|----------------|---|
| $\underline{\vee}$ I | 80x90mm    | 90x97mm    | 80/90mm    | 218x110x47mm | 215x215x47.3mm |   |
|                      | 1000pcs    | 1000pcs    | 1000pcs    | 600pcs       | 400pcs         |   |

## Specification of Sugarcane Bowl & Cup

| ITEM NO.   | Material       | Carton size | MOQ              |
|------------|----------------|-------------|------------------|
| JR-TW08    |                | 46x34x25cm  | 50000pcs/50ctns  |
| JR-TW12    | I Radin G      | 50x34x35cm  | 50000pcs/50ctns  |
| JR-TW16    | MIL            | 60x37x38cm  | 50000pcs/50ctns  |
| JR-75W     |                | 63x38x39cm  | 50000pcs/100ctns |
| JR-TW32    | Sugarcane pulp | 67x22x44cm  | 50000pcs/100ctns |
| JR-CH32032 |                | 45x43x34cm  | 50000pcs/50ctns  |
| JR-PR32006 |                | 48x46x38cm  | 50000pcs/50ctns  |
| JR-PR32007 |                | 44x28x35cm  | 50000pcs/50ctns  |
| JR-OP32009 |                | 45x44x35cm  | 50000pcs/84ctns  |
| JR-OP32010 |                | 47x46x46cm  | 50000pcs/125ctns |