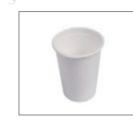

|                      | JR-CH32032 | JR-PR32006 | JR-PR32007 | JR-OP32009   | JR-OP32010     | ĺ |
|----------------------|------------|------------|------------|--------------|----------------|---|
| $\underline{\vee}$ I | 80x90mm    | 90x97mm    | 80/90mm    | 218x110x47mm | 215x215x47.3mm |   |
|                      | 1000pcs    | 1000pcs    | 1000pcs    | 600pcs       | 400pcs         |   |

## Specification of Sugarcane Bowl & Cup

| ITEM NO.   | Material       | Carton size | MOQ              |
|------------|----------------|-------------|------------------|
| JR-TW08    |                | 46x34x25cm  | 50000pcs/50ctns  |
| JR-TW12    | I Radin G      | 50x34x35cm  | 50000pcs/50ctns  |
| JR-TW16    | MIL            | 60x37x38cm  | 50000pcs/50ctns  |
| JR-75W     |                | 63x38x39cm  | 50000pcs/100ctns |
| JR-TW32    | Sugarcane pulp | 67x22x44cm  | 50000pcs/100ctns |
| JR-CH32032 |                | 45x43x34cm  | 50000pcs/50ctns  |
| JR-PR32006 |                | 48x46x38cm  | 50000pcs/50ctns  |
| JR-PR32007 |                | 44x28x35cm  | 50000pcs/50ctns  |
| JR-OP32009 |                | 45x44x35cm  | 50000pcs/84ctns  |
| JR-OP32010 |                | 47x46x46cm  | 50000pcs/125ctns |