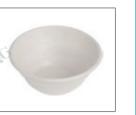

## Sugarcane Bowl & Cup

|                      | JR-TW08       | JR-TW12      | JR-TW16       | JR-75W        | JR-TW32       |
|----------------------|---------------|--------------|---------------|---------------|---------------|
|                      |               |              |               |               |               |
| $\underline{\vee}$ I | ф4.4"x(H)1.8" | ф6" х (Н)15" | ф7" x (H)1.6" | ф7.1"x(H)3.0" | ф8.3"x(H)2.6" |
|                      | 1000pcs       | 1000pcs      | 1000pcs       | 500pcs        | 500pcs        |
|                      |               |              |               |               |               |

## Specification of Sugarcane Bowl & Cup

| ITEM NO.   | Material       | Carton size | MOQ              |
|------------|----------------|-------------|------------------|
| JR-TW08    |                | 46x34x25cm  | 50000pcs/50ctns  |
| JR-TW12    | I Radin G      | 50x34x35cm  | 50000pcs/50ctns  |
| JR-TW16    | MIL            | 60x37x38cm  | 50000pcs/50ctns  |
| JR-75W     |                | 63x38x39cm  | 50000pcs/100ctns |
| JR-TW32    | Sugarcane pulp | 67x22x44cm  | 50000pcs/100ctns |
| JR-CH32032 |                | 45x43x34cm  | 50000pcs/50ctns  |
| JR-PR32006 |                | 48x46x38cm  | 50000pcs/50ctns  |
| JR-PR32007 |                | 44x28x35cm  | 50000pcs/50ctns  |
| JR-OP32009 |                | 45x44x35cm  | 50000pcs/84ctns  |
| JR-OP32010 |                | 47x46x46cm  | 50000pcs/125ctns |